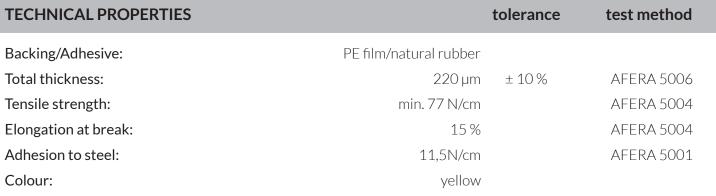

## **ADVANTAGES AND PERFORMANCES**

- General maintenance.
- Construction sector: excellent for sandblasting.
- Excellent grip on porous and irregular surfaces.

The above values are the result of arithmetic averages from tests on sample productions and are not legally binding.

The a.m. values may be changed at any moment for production needs or technical updates.

rev. 01\_Jan 2024